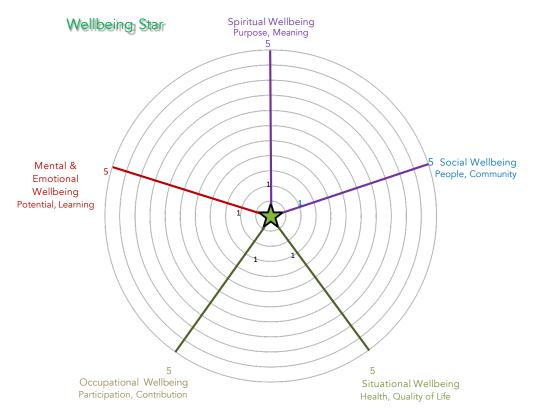

## Wellbeing Star Update Checklist

## Tō Tātou Anga Whaiora [Our Wellbeing Framework]

Please rate the following statements from 1 (strongly disagree) to 5 (strongly agree). Not at all Mostly

| Spiritual Wellbeing – Self Purpose & Meaning | 1 | 2 | 3 | 4 | 5 |
|----------------------------------------------|---|---|---|---|---|
| I stand strong in my own place:              |   |   |   |   |   |
| I understand my purpose in life:             |   |   |   |   |   |
| I am energised by my inner strength:         |   |   |   |   |   |
| l recognise my own unique potential:         |   |   |   |   |   |
| l am my own person:                          |   |   |   |   |   |
| Any other thoughts?                          |   |   |   |   |   |
|                                              |   |   |   |   |   |

| Mental & Emotional Wellbeing – Potential & Learning    | 1 | 2 | 3 | 4 | 5 |
|--------------------------------------------------------|---|---|---|---|---|
| I notice the world around me:                          |   |   |   |   |   |
| I listen to understand and learn from others:          |   |   |   |   |   |
| I can adapt to change in my life:                      |   |   |   |   |   |
| I am confident in expressing my thoughts and feelings: |   |   |   |   |   |
| I embrace difference in myself and others              |   |   |   |   |   |
| Any other thoughts?                                    | • |   |   |   |   |
|                                                        |   |   |   |   |   |

| Social Wellbeing – People & Community                       | 1 | 2 | 3        | 4        | 5 |
|-------------------------------------------------------------|---|---|----------|----------|---|
| I have a strong relationship with people that matter to me: |   |   |          |          |   |
| I try to engage with people who can make a difference:      |   |   |          |          |   |
| I feel confident in my ability to build new relationships:  |   |   |          |          |   |
| I make a difference in the communities I belong to:         |   |   |          |          |   |
| I put others first:                                         |   |   |          |          |   |
| Any other thoughts?                                         |   |   | <u>.</u> | <u>.</u> |   |

## Wellbeing Star Update Checklist

| Occupational Wellbeing – Participation & Contribution        | 1 | 2 | 3 | 4 | 5 |
|--------------------------------------------------------------|---|---|---|---|---|
| I am satisfied with my achievements:                         |   |   |   |   |   |
| I make meaningful and positive contribution to my community: |   |   |   |   |   |
| I am confident and assured in my life-roles:                 |   |   |   |   |   |
| I am valued and acknowledged for who I am and what I do:     |   |   |   |   |   |
| I am engaged in activities that have meaning for me:         |   |   |   |   |   |
| Any other thoughts?                                          |   |   |   |   |   |

| Situational Wellbeing – Quality of Life                             | 1 | 2 | 3 | 4 | 5 |
|---------------------------------------------------------------------|---|---|---|---|---|
| I am in good physical health:                                       |   |   |   |   |   |
| I am in a good space and feeling positive about my future:          |   |   |   |   |   |
| I am enjoying an appropriate standard of living:                    |   |   |   |   |   |
| I feel positive about my living environment (physical and natural): |   |   |   |   |   |
| I am satisfied with my life:                                        |   |   |   |   |   |
| Any other thoughts?                                                 |   |   |   |   |   |
|                                                                     |   |   |   |   |   |