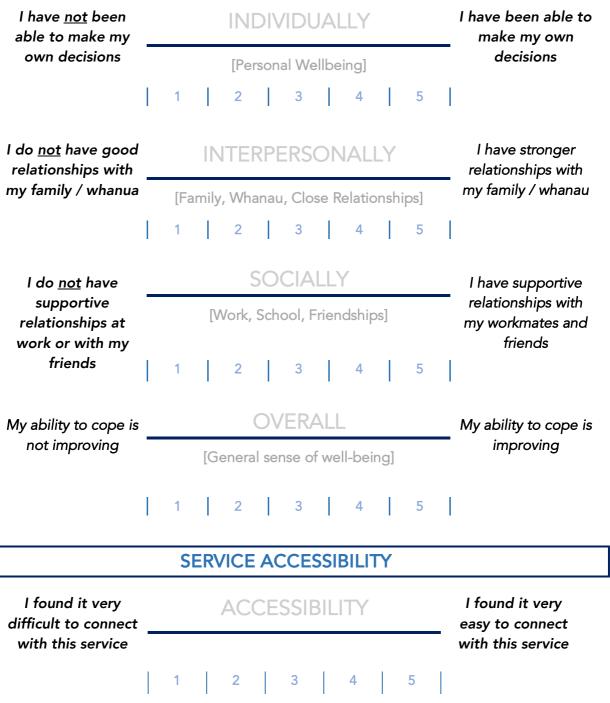

## **OUTCOMES ASSESSMENT**

Looking back over the <u>last two weeks</u>, including today, help us understand how you have been managing by rating how well you have been doing in the following areas of your life

Marks to the left indicate low levels and marks to the right indicate high levels

If you found contacting or connecting us difficult, it would be helpful to know why. Please tell us what we could do to make contact/connecting easier for other survivors